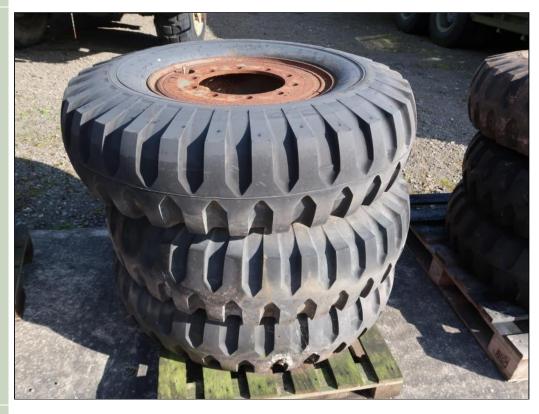

## Description / Ref

Goodyear 12.00-20 tyres (unused) - 1050

Photo (a gallery of photos is provided below - where available)

Details

Goodyear 12.00-20 tyres (Unused)

14 ply

On 10 stud rim

Qty 20

£350 each

Videos (if available)

Manufacturer

Category Tyres

Goodyear

Length

Height

| Engine    |
|-----------|
| Gearbox   |
| Brakes    |
| Steering  |
| Tyres     |
| Max Load  |
| Electrics |

| Width                   |                              |
|-------------------------|------------------------------|
| GVW                     |                              |
| Hrs_Kms                 |                              |
| Date into Service       |                              |
| Year of Manufacture     |                              |
| Qty Available           | 20                           |
| Export Requirementsmore | NLR (No Licence<br>Required) |